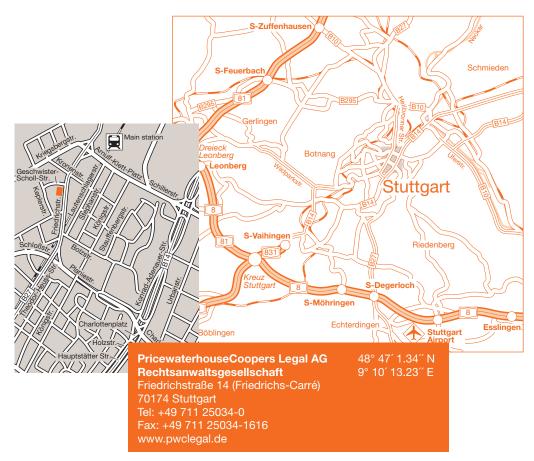

# **How to find us**PwC Legal in Stuttgart

#### By car

Please note that you are only permitted to drive into Stuttgart city if you have a valid environmental badge for your vehicle (Umweltplakette).

### From Stuttgart Airport/from the A8 Ulm

- Follow the signs to exit the airport and take the A8 towards Stuttgart/Karlsruhe.
- Take the Stuttgart-Degerloch/Stuttgart-Zentrum exit and continue on the B27 towards Degerloch/Stuttgart-Zentrum.
- Follow the B27 towards Stuttgart-Zentrum (Stuttgart city centre) for approximately 15 kilometres, and continue on the B27 towards Heilbronn. Continue through the tunnel and keep to the right until you reach Friedrichstraße.
- After the tunnel, keep to the left and take the first turning on the left into Geschwister-Scholl-Straße.
- PwC Legal is on the left.
- Parking facilities: The Geschwister-Scholl-Straße leads to Keplerstraße, turn left here. The entrance to the underground car park is on the left.

# From the A8 Karlsruhe and A81 Singen

- At the Kreuz Stuttgart motorway intersection, take the A831 towards Stuttgart/Stuttgart-Vaihingen.
- The A831 leads directly to the B14 towards the University and Stuttgart city centre.
- Follow the signs for Stuttgart-Nord/ Stuttgart-West and Stuttgart-Zentrum/ Stuttgart-West for approximately 10 kilometres, then take the B27 towards Heilbronn for approximately 2 kilometres until you reach Friedrichstraße.
- After the tunnel, keep to the left and take the first turning on the left into Geschwister-Scholl-Straße.
- PwC Legal is on the left.
- Parking facilities: The Geschwister-Scholl-Straße leads to Keplerstraße, turn left here. The entrance to the underground car park is on the left.

#### From the A81 Heilbronn

- Take the A81 towards Stuttgart to the Stuttgart-Zuffenhausen exit.
- Then take the B10 towards Stuttgart-Zentrum (Stuttgart city centre).
- At Pragsattel take the B27 towards Stuttgart-Zentrum/Hauptbahnhof (Heilbronner Straße) for approximately 3 kilometres.
- After the intersection at the Hauptbahnhof (main station) continue on the B27 until you reach Friedrichstraße. Take the second turning on the right into Geschwister-Scholl-Straße
- PwC Legal is on the left.
- Parking facilities: The Geschwister-Scholl-Straße leads to Keplerstraße, turn left

here. The entrance to the underground car park is on the left.

# From the airport

- Approximately 25 minutes by taxi.
- If you prefer to use public transport, take the urban rail (S-Bahn) S2 towards Schorndorf or S3 towards Backnang and travel 11 stops to Stuttgart Hauptbahnhof (main station).
- Use the exit Klettplatz/Friedrichstraße. Follow Schillerstraße then turn left into Friedrichstraße and then right into Geschwister-Scholl-Straße. This takes approximately 3 minutes on foot.
- PwC Legal is on the left.

#### By train

- Travel to Stuttgart Hauptbahnhof (main station).
- Use the exit Klettplatz/Friedrichstraße. Follow Schillerstraße then turn left into Friedrichstraße and then right into Geschwister- Scholl-Straße. This takes approximately 3 minutes on foot.
- PwC Legal is on the left.