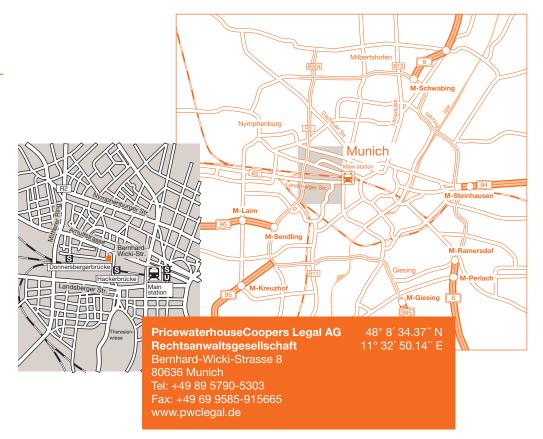

# **How to find us**PwC Legal in Munich

# From the A8 Stuttgart/Augsburg

- Take the A8 towards München (Munich). Continue on the A8 towards München at the München-West motorway intersection.
- Take the second exit at the roundabout.
- Drive along Verdistrasse, continue on Amalienburgstrasse, Menzinger Strasse and Notburgastrasse.
- Turn left into Arnulfstrasse at the end of Romanplatz.
- Turn right into Bernhard-Wicki-Strasse and continue for a few metres as it bends to the left.
- The Skygarden is on the right. The PwC car park entrance is at the middle of the curve. Please be aware that there are only a limited number of visitor parking spaces available.

### From Munich Airport

- Follow the A92 towards München (Munich) and continue to the Neufahrn motorway intersection and then take the A9/E45 towards München, Mittlerer Ring (R 2).
- Leave the A9 at the München-Schwabing exit and follow the Mittlerer Ring (R 2) towards Lindau/Garmisch-Partenkirchen.
- Leave the Mittlerer Ring (R 2) by exiting right just before the Donnersbergerbrücke and turn left into Arnulfstrasse.
- Turn right into Bernhard-Wicki-Strasse and continue for a few metres as it bends to the left.
- The Skygarden is on the right. The PwC car park entrance is at the middle of the curve. Please be aware that there are only a limited number of visitor parking spaces available.

### From the A96 Lindau

- Take the A96 towards München (Munich).
- Take the München-Sendling exit and keep left towards Nürnberg (Nuremberg).
- Turn onto the Mittlerer Ring (R 2) and continue along for approximately 2.4 kilometres.
- At the Donnersbergerbrücke take the exit towards A8/Stuttgart/Zentrum and continue for about 350 metres.
- Turn right into Arnulfstraße.

- Turn right into Bernhard-Wicki-Strasse and continue as it bends to the left for a few metres.
- The Skygarden is on the right. The car park entrance is at the middle of the curve.
  Please be aware that there are only a limited number of visitor parking spaces available.

### From the A8 Salzburg

- Take the A8 towards München (Munich).
- At the München-Süd motorway intersection, take the A99 towards Lindau/Garmisch/Nürnberg/Stuttgart/ Mittlerer Ring (R 2). Keep left as the road forks and follow the A 995/E54 for approximately 12 kilometres.

- Continue on the E54 about 1.4 kilometres.
- Turn onto the Mittlerer Ring (R 2) and continue for approximately 9 kilometres.
- At the Donnersbergerbrücke, take the exit towards A8/Stuttgart/Zentrum and continue for roughly 350 metres.
- Turn right into Arnulfstrasse.
- Turn right into Bernhard-Wicki-Strasse and continue for a few metres as it bends to the left.
- The Skygarden is on the right. The PwC car park entrance is at the middle of the curve. Please be aware that there are only a limited number of visitor parking spaces available.

## From the A95 Garmisch-Partenkirchen

- Take the A95 towards München (Munich).
- Keep left at Luise-Kiesselbach-Platz and follow the Mittlerer Ring (R 2).
- Continue on the Mittlerer Ring (R 2) for approximately 4 kilometres.
- At the Donnersbergerbrücke, take the exit towards A8/Stuttgart/Zentrum and continue for roughly 350 metres.
- Turn right into Arnulfstrasse.
- Turn right into Bernhard-Wicki-Strasse and continue for a few metres as it bends to the left.
- The Skygarden is on the right. The PwC car park entrance is at the middle of the curve. Please be aware that there are only a limited number of visitor parking spaces available.

### **From Munich Airport**

- Approximately 60 minutes by taxi.
- If you prefer to use public transport, take the urban rail (S-Bahn) S1 towards
  Ostbahnhof or S8 towards Herrsching and travel to Hackerbrücke station. Leave via the exit marked "Circus Krone Bau, Finanzamt" and walk to Arnulfstrasse.
- At the Arnulfstrasse/Grasserstrasse intersection, there is a footpath that leads directly to PwC's main entrance.

### From Munich Central Station

- Take one of the urban rail (S-Bahn) lines that stop at Hackerbrücke station and get off there.
- Leave via the exit marked "Circus Krone Bau, Finanzamt" and walk to Arnulfstrasse.
- At the Arnulfstrasse/Grasserstrasse intersection, there is a footpath that leads directly to PwC's main entrance.