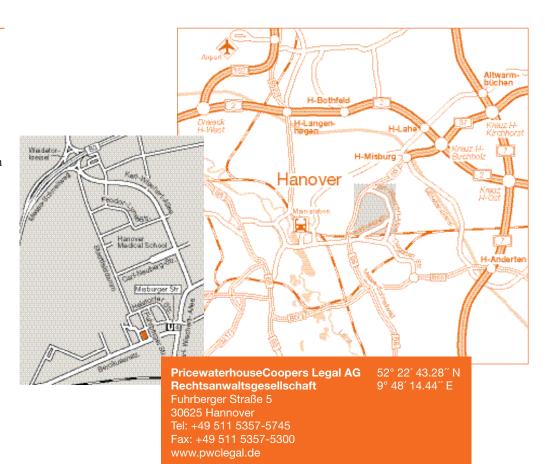

### From the A7 Hamburg/Kassel

- Take the A7 towards Hannover and continue to the Hannover-Kirchhorst exit.
- Turn right onto the A37 and take the Messeschnellweg(express way) B3/B6 towards Messe (exhibition centre).
- Leave Messeschnellweg at the Weidetor/ Medizinische Hochschule exit and follow Weidetorkreisel until you reach Karl-Wiechert-Allee.
- Continue along Karl-Wiechert-Allee (approximately 2 kilometres) and then turn right into Berckhusenstraße (signs towards Kleefeld).
- Follow the curving priority road.
- Then take the first turning on the right into Fuhrberger Straße.
- PwC Legal is on the left.

- Leave the Messeschnellweg at the Weidetor/Medizinische Hochschule exit and follow Weidetorkreisel until you reach Karl-Wiechert-Allee.
- Continue along Karl-Wiechert-Allee (approximately 2 kilometres) and then turn right into Berckhusenstraße (signs towards Kleefeld).
- Follow the curving priority road.
- Then take the first turning on the right into Fuhrberger Straße.
- PwC Legal is on the left.

# From Hannover Mitte (Hanover city centre)

- Follow the signs towards Messe (exhibition centre).
- Follow the signs towards Hannover Kleefeld. Continue on Berckhusenstraße until you reach Hannover Heideviertel.
- Turn left into Fuhrberger Straße.
- PwC Legal is on the left.

## From the airport

- Approximately 20 minutes by taxi.
- If you prefer to use public transport, take the urban rail (S-Bahn) S5 and travel to Hannover/Nordstadt-Bahnhof station.
- Then take the metro (U-Bahn) U6 and travel to Kröpcke station.
- Here you change to the U4 towards Roderbruch and travel to Misburger Straße station. The travelling time is approx. 45 minutes in total.
- You are now at the corner of Berckhusen straße.
- Follow Berckhusenstraße and then take the first turning on the right into Fuhrberger Straße.

#### **Bv** train

- Travel to Hannover Hauptbahnhof (Hanover main station).
- From Hanover main station, take the regional express train towards Celle and travel one stop to Karl-Wiechert-Allee station. The walk to Fuhrberger Straße is approximately 10 minutes.
- Or walk from Hanover main station straight to Kröpcke metro station (200 metres). Take line U4 towards Roderbruch to Misburger Straße station.

You are now at the corner of Berckhusenstraße.

- Follow Berckhusenstraße and then take the first turning on the right into Fuhrberger Straße.
- PwC Legal is on the left (approximately 3 minutes on foot).