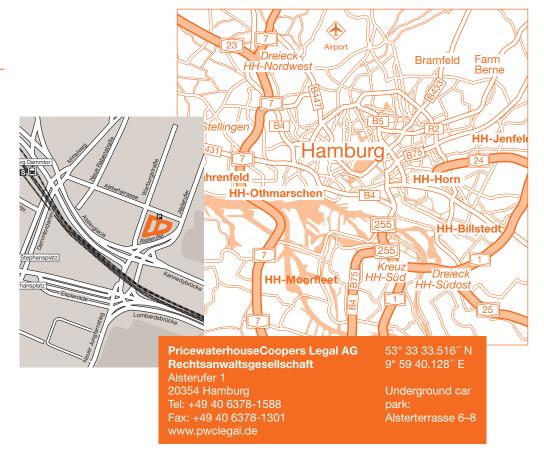

## From the A24 Berlin/A1 and A24 Lübeck

- Follow the A24 all the way to the Horner Kreisel roundabout. Then take the first exit onto Sievekingsallee in the direction of Elbbrücken/Centrum.
- Follow Sievekingsallee and continue straight ahead onto Bürgerweide (in total approx. 3 kilometres).
- Move into the right-hand lane to turn off right onto Wallstraße/Wallstraßenbrücke/ B75, following the signs to Centrum.
- Travel along Wallstraße/Wallstraßenbrücke and continue straight ahead onto Sechslingspforte in the direction of Centrum (in total approx. 1 kilometre).
- At the end of Sechslingspforte take a half left onto Schwanenwik.
- Follow Schwanenwik and continue straight ahead onto the street "An der Alster" (in total approx. 1 kilometre).
- Continue straight ahead onto Kennedybrücke. Move into the right-hand lane to take a half right onto Warburgstraße.

 At the first crossroad turn right onto Alsterterrasse. The entrance to the PwC Legal underground car park is on the right-hand side.

#### From the A7 Kiel

- Follow the A7 until exit no. 24 Hamburg-Schnelsen and change onto the B447 (Schleswiger Damm).
- Follow the B447 (approx. 7 kilometres).
- Continue straight ahead onto Hoheluftchaussee, Grindelberg, Grindelallee and Edmund-Siemers-Allee until Theodor-Heuss-Platz (Hamburg Dammtor railway station; in total approx. 3 kilometres).
- Move into the left-hand lane to turn off left onto Mittelweg. After 300 metres turn right onto Neue Rabenstraße.
- At the first crossroad turn left onto Alsterterrasse. The entrance to the PwC Legal underground car park is on the right-hand side.

# From Hamburg Airport

- Follow Flughafenstraße for about 1.5 kilometres, move into the right-hand lane and take a half right onto the B433/ Alsterkrugchaussee.
- Follow the B433 to where its ends at the intersection with the B5 (approx. 4 kilometres).

- Continue straight ahead onto Lenhartzstraße and Eppendorfer Baum. After about 1,200 metres you will enter a roundabout at Klosterstern. Take the third exit on the right (Harvestehuder Weg).
- After 500 metres turn right onto Mittelweg.
- Follow Mittelweg for about 2 kilometres.
  Once you reach Moorweide park, turn left onto Neue Rabenstraße.
- At the first crossroad turn left onto Alsterterrasse. The entrance to the PwC Legal underground car park is on the right-hand side

#### From the A7 Hanover

- Follow the A7 until you reach the 37 Horster Dreieck interchange. Move into the left-hand lane and follow the signs to the A1 in the direction of Lübeck/Berlin/Hamburg.
- Follow the A1 for about 16 kilometres, keep left at the A255 interchange and change onto the A255. Follow the signs in the direction of HH-Centrum/HH-Veddel/ HH-Georgswerder.
- Follow the A255 and continue straight ahead onto the B75/Veddeler Brückenstraße. After about 5 kilometres take a half left onto the B4.

How to find us PwC Legal in Hamburg Page 2

- Follow the B4. After 2 kilometres move into the right-hand lane to take a half right onto Amsinckstraße.
- After 300 metres turn off right onto Klosterwall/Ring. Keep to the left.
- Travel along Klosterwall/Ring and continue straight ahead onto Glockengießerwall and over Lombardsbrücke (in total approx. 1.5 kilometres).
- After the bridge turn right onto Neuer Jungfernstieg. Use one of the left-hand lanes to take a half left onto Alsterglacis.
- After about 300 metres move into the right-hand lane to turn off right onto Mittelweg. After another 300 metres turn right onto Neue Rabenstraße.
- At the first crossroad turn left onto Alsterterrasse. The entrance to the PwC Legal underground car park is on the right-hand side.

## From the A1 Bremen

- Follow the A1 until you reach the A255 interchange, at which point keep left and change onto the A255. Follow the signs in the direction of HH-Centrum/HH-Veddel/HH-Georgswerder.
- Follow the A255 and continue straight ahead onto the B75/Veddeler Brückenstraße. After about 5 kilometres turn left onto the B4.
- Follow the B4. After 2 kilometres move into the right-hand lane to take a half right onto Amsinckstraße.
- After 300 metres turn off right onto Klosterwall/Ring. Keep to the left.
- Travel along Klosterwall/Ring and continue straight ahead onto Glockengießerwall and over Lombardsbrücke (in total approx. 1.5 kilometres).
- After the bridge turn right onto Neuer Jungfernstieg. Use one of the left-hand lanes to take a half left onto Alsterglacis.
- After about 300 metres move into the right-hand lane to turn off right onto Mittelweg. After another 300 metres turn right onto Neue Rabenstraße.
- At the first crossroad turn left onto Alsterterrasse. The entrance to the PwC Legal underground car park is on the right-hand side.

# From the airport

- By taxi it takes about 28 minutes.
- If you prefer to use public transport (approx. 35 minutes), take the S-Bahn S1 at the airport to Ohlsdorf station. Change here onto the U-Bahn U1 in the direction of Ohlstedt and get off at Stephansplatz station (Oper/CCH).
- From here, it is roughly another 8 minutes by foot. Head northwards along Dammtordamm until you reach Theodor-Heuss-Platz, then turn right onto Alsterglacis. After about 300 metres Alsterufer branches off to the left. You will find PwC Legal immediately on the left.

#### By train

- Travel to Hamburg Dammtor railway station.
- Exit the station onto Theodor-Heuss-Platz. Head right onto Alsterglacis. After about 300 metres Alsterufer branches off to the left. You will find PwC Legal immediately on the left.