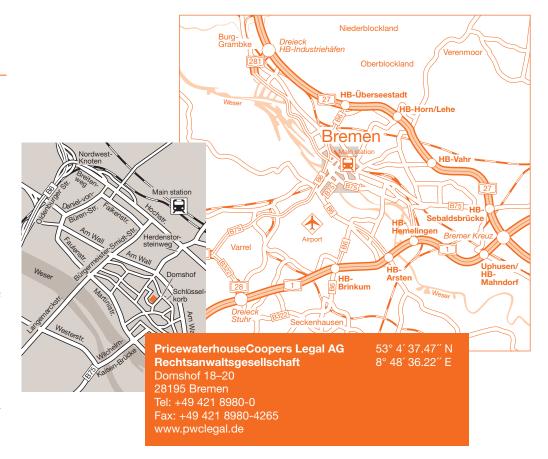

# From the A27 Bremerhaven/ Hannover

- Take the A27 to the Bremen-Überseestadt exit.
- Follow the B6 towards the city centre until you reach the Knoten West motorway intersection on Breitenweg.
- Stay on the right and exit Breitenweg to the right in the direction of Hauptbahnhof/Zentrum (main station/city centre).
- Take the second turning on the right (Herdentorsteinweg). At the intersection with Am Wall, continue straight ahead.
- At the next fork, bear left.
- After approximately 300 metres, you reach Domshof. PwC Legal is on the left.
- Parking is available on the right side of the road in the Katharinenklosterhof car park.

### From the A1 Hamburg

- Take the A1 towards Bremen and at the Bremer Kreuz motorway intersection take the A27 towards Bremerhaven.
- Leave the motorway at the Bremen-Vahr exit.
- Continue towards Vahr.
- Continue straight ahead to the end of Kurfürstenallee.
- Turn left into Schwachhauser Heerstraße.
- After the railway bridge, turn right into Ausser der Schleifmühle. This leads into An der Weide.
- At Bahnhofsplatz travel through the underpass and left into Herdentorsteinweg.
- At the intersection with Am Wall, continue straight ahead.
- At the next fork, bear left.
- After approximately 300 metres, you reach Domshof. PwC Legal is on the left.
- Parking is available on the right side of the road in the Katharinenklosterhof car park.

#### From the A1 Osnabrück

- Take the A1 towards Hamburg and leave the motorway at the exit Bremen-Arsten.
- Take the B6 motorway feeder road towards Innenstadt (city centre). You are on the Neuenlander Straße and should continue straight ahead towards Neustadt.
- At the next major intersection, turn right into Friedrich-Ebert-Straße.
- Continue over the Wilhelm-Kaisen-Brücke bridge, stay on the right and turn right into Tiefer Osterwall. Stay on the left and turn into Altenwall.
- At the next intersection, turn left into Ostertorstraße.

- Take the first turning on the right (Buchtstraße).
- Follow the road and turn left into the Violenstraße car park.
- Coming from the car park, go up Violenstraße to the left.
- After approximately 300 metres, you reach Domshof. PwC Legal is on the right.

# From the A28 Oldenburg

- Take the A28 towards Delmenhorst and at the end of the motorway (Delmenhorst-Hasport exit), take the B75 towards Bremen.
- Continue on the B75 to the B6.
- Follow the B6 towards Innenstadt until you reach the Knoten West motorway intersection on Breitenweg.
- Stay on the right and exit Breitenweg to the right towards Hauptbahnhof/ Zentrum.
- Take the second turning on the right (Herdentorsteinweg). At the intersection with Am Wall, continue straight ahead.
- At the next fork, bear left.
- After approximately 300 metres, you reach Domshof. PwC Legal is on the left.
- Parking is available on the right side of the road in the Katharinenklosterhof car park.

# From the airport

- Approximately 10 minutes by taxi.
- If you prefer to use public transport, take tram 6 towards nnenstadt to the Schüsselkorb station. PwC Legal is directly level with the tram stop on the same side of the road.

# By train

- Travel to Bremen Hauptbahnhof (main station).
- From there take tram 4, 5, 6 or 8 or bus 24 or 25 to the Schüsselkorb station.
  PwC Legal is on the opposite side of the road.