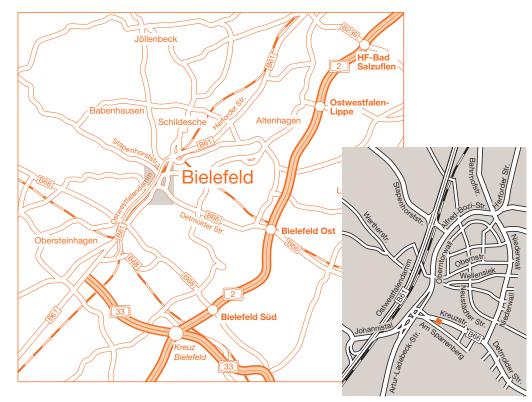

#### From the A2 Dortmund

- Follow the A2 towards Hanover and exit at the Kreuz Bielefeld motorway intersection.
  Take the A33. At the fork towards Bielefeld keep left and continue on until exiting onto the B61 (Ostwestfalendamm) towards
  Bielefeld-Zentrum.
- Leave the Ostwestfalendamm at the Johannistal exit. Use the right lane of the two left-turn lanes so you are prepared to turn right onto Kreuzstraße at the next light. Then make an immediate right turn onto Gadderbaumer Straße and then an immediate left turn onto the street Am Sparrenberg.
- After about 20 metres on your left, you will find the entrance to our underground car park. From there you will find our reception on the 5th floor.

#### From the A2 Hanover

- Take the A2 towards Dortmund until the Bielefeld Ost exit.
- Then take the B66 towards Bielefeld-Zentrum (city centre).

- Follow the signs towards Bielefeld's city centre for approximately 6 kilometres until you reach Detmolder Straße.
- Continue on Detmolder Straße for approximately 7 kilometres; the street eventually turns into Kreuzstraße.
- Continue on Kreuzstraße until you reach Adenauerplatz. In order to reach the PwC building, follow the roundabout on Adenauerplatz and get back onto Kreuzstraße travelling in the opposite direction. Then make an immediate right turn onto Gadderbaumer Straße and then an immediate left turn onto the street Am Sparrenberg.
- After about 20 metres on your left, you will find the entrance to our underground car park. From there you will find our reception on the 5th floor.

## From the A33 Paderborn, Paderborn Airport

- From the airport, follow the signs for the A33 towards Paderborn/Bielefeld.
- Take the A33. Keep left at the fork in the direction of Bielefeld, then take the exit for B61/Ostwestfalendamm in the direction of Bielefeld-Zentrum.
- Leave Ostwestfalendamm at the Johannistal exit. Use the right lane of the two left-turn lanes so you are prepared to make a right onto Kreuzstraße at the next light. Then make an immediate right turn onto Gadderbaumer

Straße and then an immediate left turn onto the street Am Sparrenberg.

 After about 20 metres on your left, you will find the entrance to our underground car park. From there you will find our reception on the 5th floor.

# PricewaterhouseCoopers Legal AG Rechtsanwaltsgesellschaft

Kreuzstraße 35 33602 Bielefeld Tel: +49 521 96497-947 Fax: +49 521 96497-64 www.pwclegal.de

52° 1′ 1.35″ N 8° 31′ 34.45″ E Underground car park: Am Sparrenberg 1 52° 1′ 00″ N 8° 31′ 32″ E

#### From the A33 Osnabrück

- Take the A33 past the Kreuz Osnabrück-Süd motorway intersection to Borgholzhausen.
- · Then take the B68 towards Bielefeld.
- In Bielefeld-Quelle turn left onto Ostwestfalendamm (the B61) towards Bielefeld-Mitte/Bielefeld-Zentrum.
- Leave Ostwestfalendamm at the Johannistal exit. Use the right lane of the two left-turn lanes so you are prepared to make a right onto Kreuzstraße at the next light. Then make an immediate right turn onto Gadderbaumer Straße and then an immediate left turn onto the street Am Sparrenberg.
- After about 20 metres on your left, you will find the entrance to our underground car park. From there you will have access to our reception on the 5th floor.

### By train

- Travel to Bielefeld Hauptbahnhof (main station).
- From there take the tram line 1 towards Bielefeld-Senne.
- Ride four stops until the Adenauerplatz station and cross Kreuzstraße.
- You will find the PwC building and the main entrance just opposite the station. Our reception is on the 5th floor.